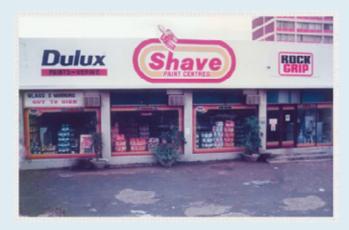

We know that our industry leadership comes down to two main strengths, & we nurture both in our culture.

Shaves Pinetown store, Repurchased from Dulux in the the early 1980's.

First Pinetown staff: Left: Daraval Reddy - Now a shareholder & Operations Director. Middle: Stephen Mkhize (Retired) - His son Siyanda now works at Shave's.