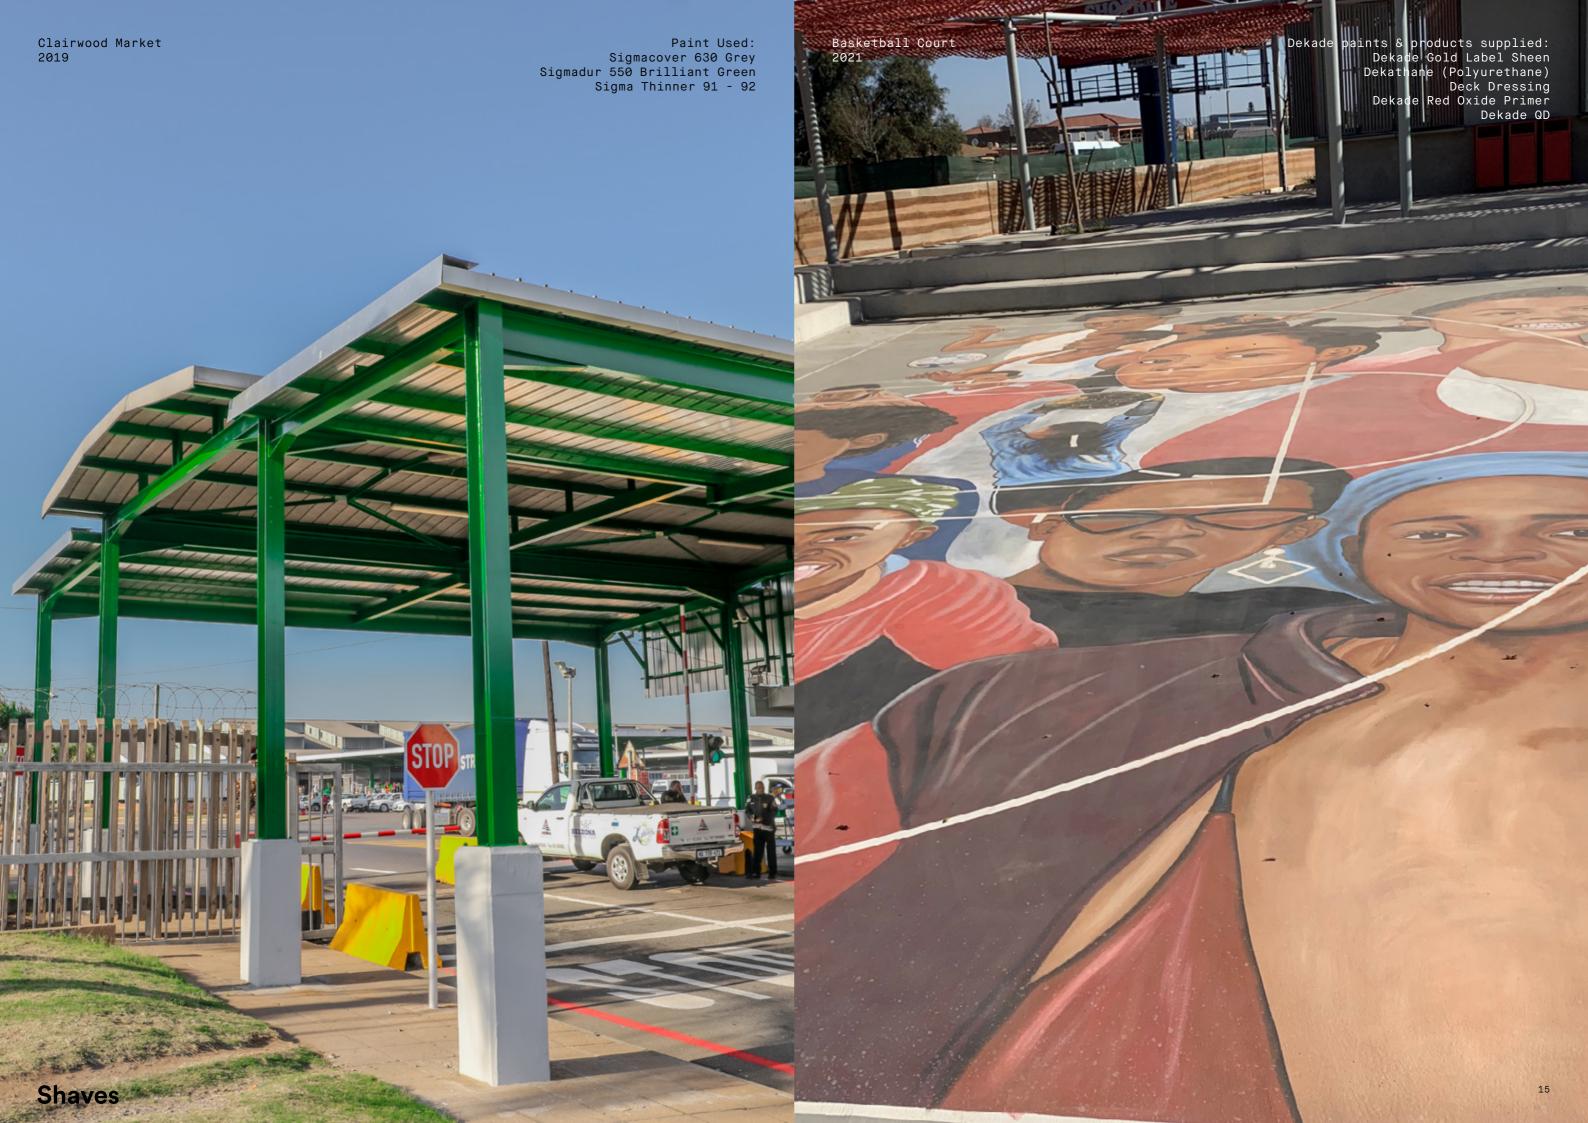

#### 3. Industrial & Protective Coatings

Quick drying & acid catalyzed enamels & poxy urethanes:

 Dekade, International, Sigma & Plascon Epoxies, Surface Tolerant, Corrosion Specific products, High Build, Flooring Products, Twin pack Poly Urethanes to deal with coastal & environmental conditions are available.

We have 6 members of staff who are accredited coatings inspectors with NACE. NACE is The National Association of Corrosion Engineers (based in the USA)