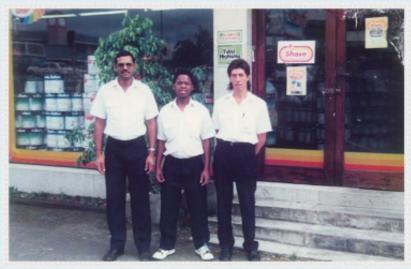

We know that our industry leadership comes down to two main strengths, & we nurture both in our culture.

Shaves Pinetown store, Repurchased from Dulux in the the early 1980's.

First Pinetown staff: Left: Daraval Reddy - Now a shareholder & Operations Director. Middle: Stephen Mkhize (Retired) - His son Siyanda now works at Shave's.